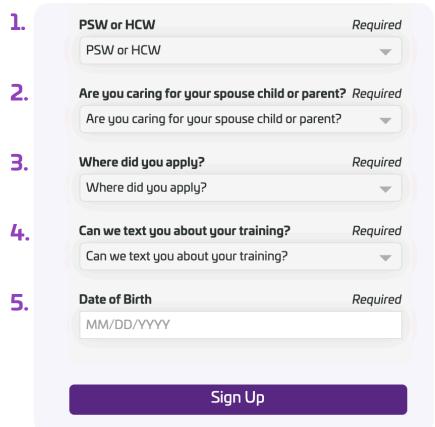

#### PSW or HCW

- Both
- HCW (Home Care Worker)
- Neither Partner Agency worker
- PSW (Personal Support Worker)